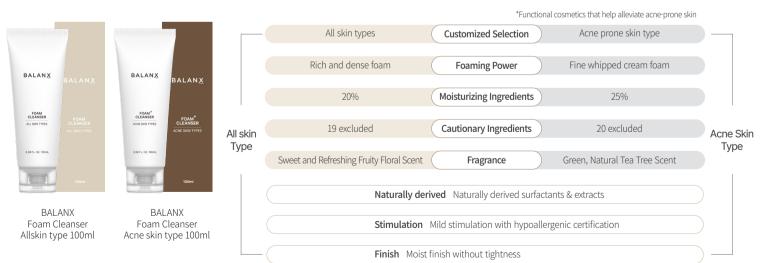

#### **Customized Skin Toner**

- 99% Upcycled Jeju Hinoki Water Base
- Customized formulation with recommended or selectable ingredients based on skin diagnosis
- Options to choose base type, oil content, and key ingredients, with personalized labeling
- Refillable and regularly customizable according to skin regeneration cycles
- Free from 20 harmful ingredients
- Water-soluble label for easy removal and eco-friendly packaging

#### Customized Cleansing Water Customized Cleansing Oil

- ☑ No-Wash type cleansing water that does not require an additional rinse after use.
- A customized cosmetic product formulated with recommended or selected ingredients based on skin diagnosis results.
- A combination of naturally derived surfactants and moisturizing ingredients for a refreshing cleansing effect.
- A low-irritant cleanser that minimizes moisture loss.
- Excludes 20 concerning ingredients.
- Mildly acidic (pH-balanced) formula.

#### **Customized Shampoo**

- Customized formulation based on scalp diagnosis, with recommended or selectable ingredients
- Safe and gentle shampoo with EWG Green Grade ingredients
- ☑ Unique formulation using advanced technology for tailor-made shampoo
- $\mathbf{\boxtimes}$  Personal scalp diagnosis labeled for precise customization
- Free from 19 harmful ingredients
- In Refillable and regularly customizable through a database system
- ☑ Water-soluble label for easy removal and eco-friendly packaging