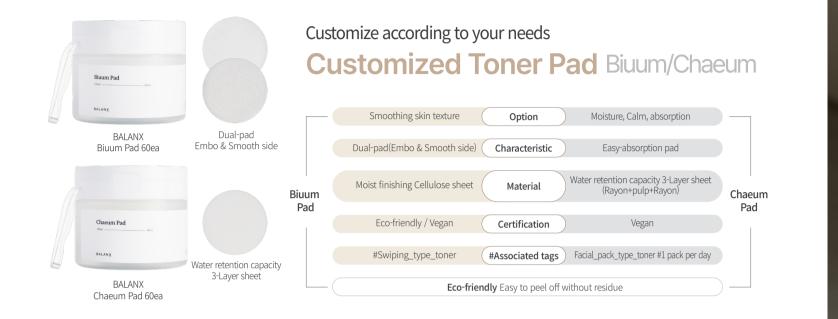

#### **Customized Skin Toner**

- 99% Upcycled Jeju Hinoki Water Base
- Customized formulation with recommended or selectable ingredients based on skin diagnosis
- Options to choose base type, oil content, and key ingredients, with personalized labeling
- Refillable and regularly customizable according to skin regeneration cycles
- Free from 20 harmful ingredients
- Water-soluble label for easy removal and eco-friendly packaging