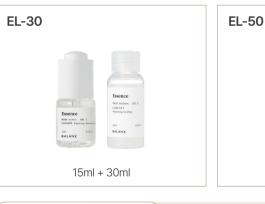

#### EL Series(30/50/200)

Optimal capacity selection based on product or production purpose to maximize operational efficiency and usability

Production capacity: 15ml, 30ml, 50ml, 100ml, 200ml

| Product name                       | $\Big)$ | Custom cosmetics man |
|------------------------------------|---------|----------------------|
| Size                               | $\Big)$ | 1400 x 930 x 1775 mm |
| Product weight                     | $\Big)$ | 500kg                |
| Viscosity available for dispensing | $\Big)$ | 6,000-10,000 cps     |
| Cycle time                         | $\Big)$ | 3 minutes 90 seconds |

| b<br>Forme<br>We was about the former<br>We was about the former<br>Sagand + 50ml | <section-header></section-header>                                                                                                             |
|-----------------------------------------------------------------------------------|-----------------------------------------------------------------------------------------------------------------------------------------------|
| nufacturing system ENIMA Light                                                    |                                                                                                                                               |
| Dispensed products                                                                | Lotion, essence, skin toner, booster ampoule                                                                                                  |
| ingredients loaded<br>in the machine                                              | 9 types of base (3 types of essence, 2 types of lotion,<br>3 types of toner, ampoul) / 1 type of oil / 8 types of<br>high potency ingredients |
| Daily production capacity(8 hrs per da                                            | ay) 150 bottles                                                                                                                               |
| Production capacity                                                               | 15/30ml, 30/50ml, 100/200ml                                                                                                                   |