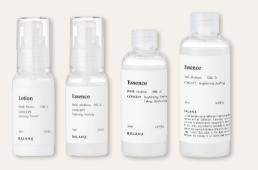

Capacity: 50ml

Capacity: 15ml, 30ml, 50ml, 100ml

Capacity: 100ml, 250ml

1:1 Customized Hydrating Essence & Balancing Lotion

A deeply moisturizing essence and balancing lotion tailored to your skin.

#### **Customized Essence/Lotion**

- Customized formulation with recommended or selectable ingredients based on skin diagnosis
- Options to choose base type, oil content, and key ingredients, with personalized labeling
- Refillable and regularly customizable according to skin regeneration cycles
- Jeju Hinoki Water Base, free from 20 harmful ingredients
- ☑ Liposome technology for enhanced absorption, EWG All Green Grade ingredients
- Water-soluble label for easy removal and eco-friendly packaging

Oil

**1:1 Customized Skin Toner** – Precisely and systematically designed based on your skin condition and personal needs.

#### **Customized Skin Toner**

- 99% Upcycled Jeju Hinoki Water Base
- Customized formulation with recommended or selectable ingredients based on skin diagnosis
- Options to choose base type, oil content, and key ingredients, with personalized labeling
- Refillable and regularly customizable according to skin regeneration cycles
- Free from 20 harmful ingredients
- Water-soluble label for easy removal and eco-friendly packaging