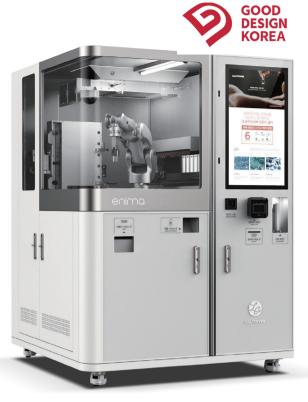

#### Customized cosmetics manufacturing system

### **ENIMA**<sup>TM</sup>

- Manufacturing system customized cosmetics in flexible mode
- Based on over 160,000 data points measured through skin diagnosis, we define the necessary ingredients for users into one of 40 skin MBTI types.
- Manufactured customized cosmetics with fixed amount by IoT system and robot in sterilized environment by plasma in within 3 minutes and 50 seconds
- Each product can be manufactured with approximately 20,000 different recipes.
- Freely changeable to bespoke recipes according to personal preferences.

Hygienic environment maintained disinfection, and constant temperature/humidity system

Air conditioner operates through automatic temperature in a short time control

Planetary Mixer makes stirring of through regular plasma sterilization, according to set temperature high-viscosity raw materials possible

A factory-type system for mass production of multiple product varieties and customized cosmetic formulation