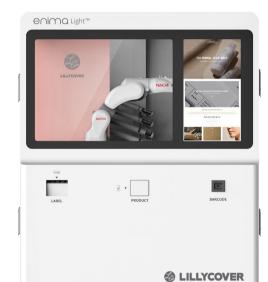

# **ENIMA** Light<sup>™</sup>

- Compact customized cosmetics manufacturing system without space limit
- The compact size makes it easy to install in domestic and overseas hospitals and beauty shops
- Customizable cosmetic production available in various formulations and five different capacity options
- Possible to provide professional premium service by combining high-performance products according to skin concerns
- Capable of producing customized cosmetics in various formulations and capacities
- Plans to operate a comprehensive platform integrating remote medical services, covering everything from skin health diagnostics to personalized solutions

| b<br>Forme<br>We was about the former<br>We was about the former<br>Sagand + 50ml | <section-header></section-header>                                                                                                             |
|-----------------------------------------------------------------------------------|-----------------------------------------------------------------------------------------------------------------------------------------------|
| nufacturing system ENIMA Light                                                    |                                                                                                                                               |
| Dispensed products                                                                | Lotion, essence, skin toner, booster ampoule                                                                                                  |
| ingredients loaded<br>in the machine                                              | 9 types of base (3 types of essence, 2 types of lotion,<br>3 types of toner, ampoul) / 1 type of oil / 8 types of<br>high potency ingredients |
| Daily production capacity(8 hrs per da                                            | ay) 150 bottles                                                                                                                               |
| Production capacity                                                               | 15/30ml, 30/50ml, 100/200ml                                                                                                                   |