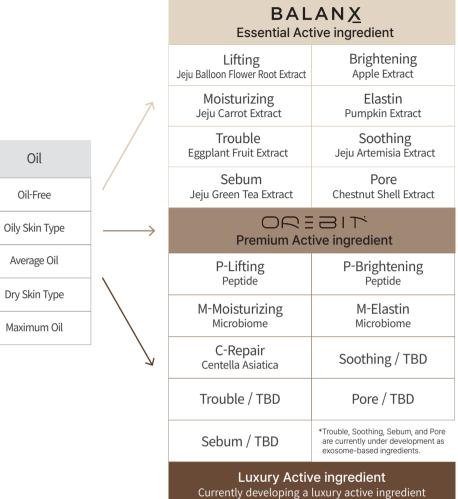

### BALANX

The way to solve the skin concerns In the name of the sole and sustainable skin care solution, we study essence of skin that only one person has.

One Cosmetic Infinite Value

'BALANX' is a customized cosmetic brand of 'LILLYCOVER' that gave birth to cosmetics suitable for individual skin type using diagnostic technology based on big data and algorithms.

#### **Customized Essence/Lotion**

- Customized formulation with recommended or selectable ingredients based on skin diagnosis
- Options to choose base type, oil content, and key ingredients, with personalized labeling
- Refillable and regularly customizable according to skin regeneration cycles
- Jeju Hinoki Water Base, free from 20 harmful ingredients
- ☑ Liposome technology for enhanced absorption, EWG All Green Grade ingredients
- Water-soluble label for easy removal and eco-friendly packaging

#### **Customized Cream**

- In A customized cosmetic product formulated with recommended or selected ingredients
- based on skin diagnosis results.
- Options available for base type, oil content, and concept ingredients, along with personalized skin diagnosis labeling.
- Reordering and subscription options available based on the skin regeneration cycle.
- Excludes 20 concerning ingredients.