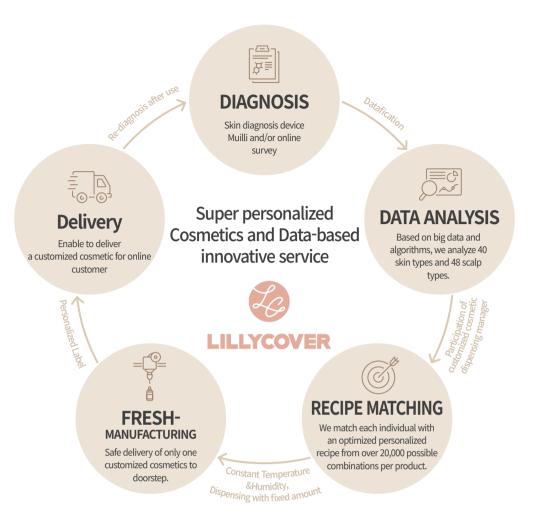

#### 40 different Skin Type **Indicators through Scientific Analysis**

Defined 40 different skin type indicators through scientific analysis based on big data

Skin diagnosis result for ooooo

#### **Big Data-Based Skin History Management**

Diagnostic results and customized formula recipes at once. Daily tracking of daily changing skin condition.

\* Patents for personalized cosmetics manufacturing, selling machines, and methods of manufacturing and selling cosmetics using them (No. 10 2351906)

# Customized Cosmetic Total solution

With precise analysis based on over 160,000 global skin data points, we analyze 40 skin MBTI types and 48 scalp MBTI types to provide a personalized recipe match, offering a one-of-a-kind customized solution.

### **ENIMA**<sup>TM</sup>

- Manufacturing system customized cosmetics in flexible mode
- Based on over 160,000 data points measured through skin diagnosis, we define the necessary ingredients for users into one of 40 skin MBTI types.
- Manufactured customized cosmetics with fixed amount by IoT system and robot in sterilized environment by plasma in within 3 minutes and 50 seconds
- Each product can be manufactured with approximately 20,000 different recipes.
- Freely changeable to bespoke recipes according to personal preferences.