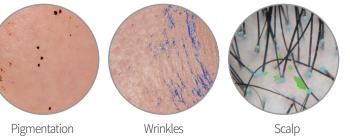

Facial Diagnosis items : Redness, sensitivity, moisture, wrinkles, pores, pigmentation

Scalp diagnosis items : Redness, moisture, dead skin cells, forehead width, hair thickness, hair per pore, pore density