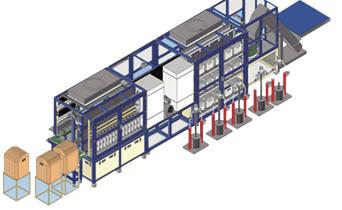

#### Customized cosmetics manufacturing system

### **ENIMA**<sup>TM</sup>

- Manufacturing system customized cosmetics in flexible mode
- Based on over 160,000 data points measured through skin diagnosis, we define the necessary ingredients for users into one of 40 skin MBTI types.
- Manufactured customized cosmetics with fixed amount by IoT system and robot in sterilized environment by plasma in within 3 minutes and 50 seconds
- Each product can be manufactured with approximately 20,000 different recipes.
- Freely changeable to bespoke recipes according to personal preferences.

A factory-type system for mass production of multiple product varieties and customized cosmetic formulation