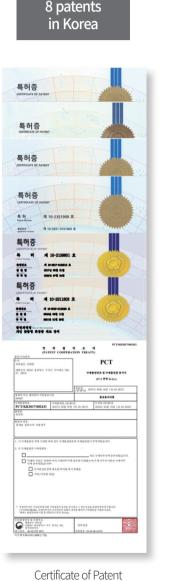

#### **Diagnostic accuracy** 98.3%

Accurate self-diagnosis with expert participation in patent technology verification

\*Patents for skin diagnostic methods, skin diagnostic devices, and recording device (No. 10-2139801)

#### **Big Data-Based Skin History Management**

Diagnostic results and customized formula recipes at once. Daily tracking of daily changing skin condition.

\* Patents for personalized cosmetics manufacturing, selling machines, and methods of manufacturing and selling cosmetics using them (No. 10 2351906)