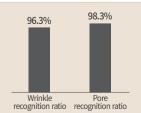

#### **Diagnostic accuracy** 98.3%

Accurate self-diagnosis with expert participation in patent technology verification

\*Patents for skin diagnostic methods, skin diagnostic devices, and recording device (No. 10-2139801)

Facial Diagnosis items : Redness, sensitivity, moisture, wrinkles, pores, pigmentation

Scalp diagnosis items : Redness, moisture, dead skin cells, forehead width, hair thickness, hair per pore, pore density