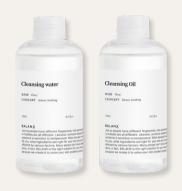

#### 1:1 Customized Cleansing Water & Cleansing Oil

with the optimal personalized formula.

#### Customized Cleansing Water Customized Cleansing Oil

- ☑ No-Wash type cleansing water that does not require an additional rinse after use.
- A customized cosmetic product formulated with recommended or selected ingredients based on skin diagnosis results.
- A combination of naturally derived surfactants and moisturizing ingredients for a refreshing cleansing effect.
- A low-irritant cleanser that minimizes moisture loss.
- Excludes 20 concerning ingredients.
- Mildly acidic (pH-balanced) formula.