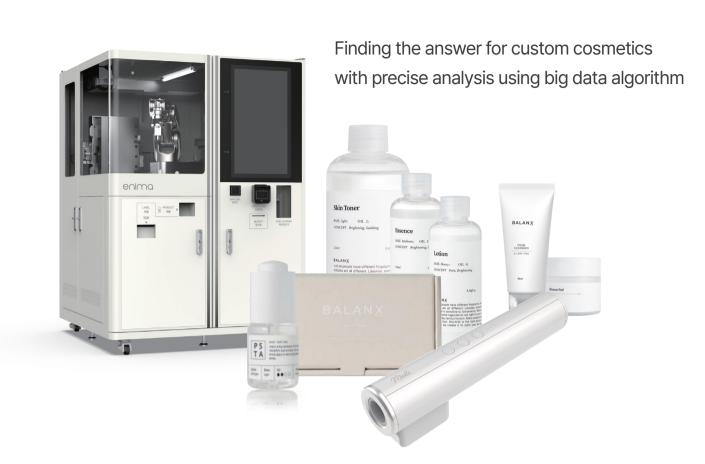

# Customized Cosmetic Total solution

With precise analysis based on over 160,000 global skin data points, we analyze 40 skin MBTI types and 48 scalp MBTI types to provide a personalized recipe match, offering a one-of-a-kind customized solution.

### BALANX

The way to solve the skin concerns In the name of the sole and sustainable skin care solution, we study essence of skin that only one person has.

One Cosmetic Infinite Value

'BALANX' is a customized cosmetic brand of 'LILLYCOVER' that gave birth to cosmetics suitable for individual skin type using diagnostic technology based on big data and algorithms.