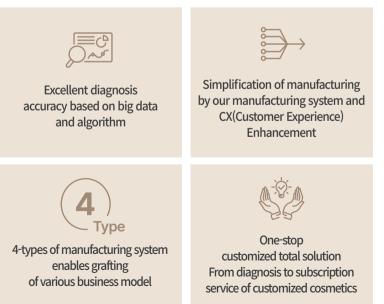

#### Why should it be LILLYCOVER?

60X Magnification Camera Diagnostics enable more precise analysis

Fresh Manufacturing upon order under hygienic /safe manufacturing system

#### Al Robot Cosmetics

Special tool for customized cosmetics and fresh manufacturing rule

**Customized Cosmetics Smart** Factory passed the special demonstration regulatory sandbox

# Customized Cosmetic Total solution

With precise analysis based on over 160,000 global skin data points, we analyze 40 skin MBTI types and 48 scalp MBTI types to provide a personalized recipe match, offering a one-of-a-kind customized solution.