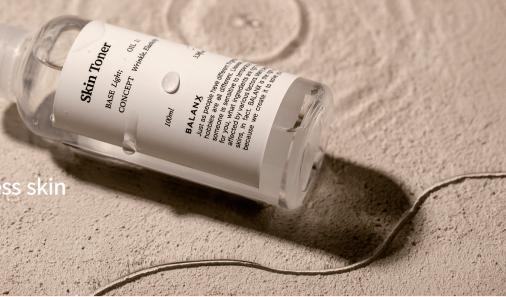

#### Skin Toner

OIL 2; BASE Light; CONCEPT Acne, Soothing

#### **Customized Skin Toner**

- 99% Upcycled Jeju Hinoki Water Base
- Customized formulation with recommended or selectable ingredients based on skin diagnosis
- Options to choose base type, oil content, and key ingredients, with personalized labeling
- Refillable and regularly customizable according to skin regeneration cycles
- Free from 20 harmful ingredients
- Water-soluble label for easy removal and eco-friendly packaging